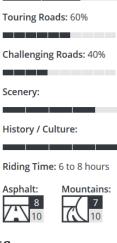

## Portugal & Spain Land of Vineyards Motorcycle Tour Facts

| Start / End Madrid                                                                                                                                                                                      | Total Distance 1,770 miles / 2,850 km                                                                                                                                                                                                                      |
|---------------------------------------------------------------------------------------------------------------------------------------------------------------------------------------------------------|------------------------------------------------------------------------------------------------------------------------------------------------------------------------------------------------------------------------------------------------------------|
| Total Time 15 days                                                                                                                                                                                      | Riding Days 13 days                                                                                                                                                                                                                                        |
| Rest Days 2 in Salamanca, Porto                                                                                                                                                                         | Breakfast 14 breakfast                                                                                                                                                                                                                                     |
| Dinners 12 dinners                                                                                                                                                                                      | Daily Mileage 160-220 miles / 250- 350 kms.                                                                                                                                                                                                                |
| Hotel Overnights 14 nights                                                                                                                                                                              | Riding Season Autumn                                                                                                                                                                                                                                       |
| <b>Highlights:</b> 6 UNESCO World Heritage Sites in Spain & Portugal: Segovia, Ávila, Ciudad Rodrigo y Salamanca, Oporto y Guimaraës . Exquisite local cuisine! Tour starts and ends in vibrant Madrid. | Accommodation: Awesome hotels. First-class historical<br>Pousadas and Paradors plus a few specially selected<br>boutique hotels with local flair. Pousadas and Paradors<br>are Castles, Palaces & Fortresses converted into<br>motorcycle-friendly hotels. |