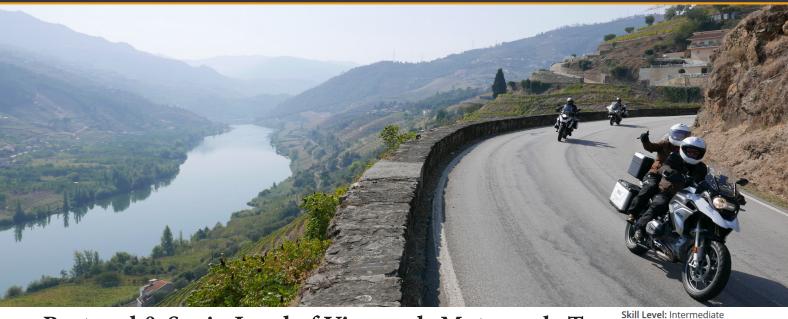

## Portugal & Spain Land of Vineyards Motorcycle Tour

Mountains, Valleys & Rivers Spain | Portugal

## September 20 - October 4, 2025

This dream tour will lead you through some of the most prestigious wine regions in Spain and Portugal. You'll begin your journey in Madrid, the Spanish capital, and travel through charming wine regions such as La Rioja, Ribera del Duero, Rueda, El Bierzo, Douro, Porto and the area in which "Vinho Verde" is produced. This magnificent motorcycle route will wind you over mountains and through infinite vineyards. You will also visit millenary villages, castles and fortresses that still remain as proud vestiges of the once mighty region of Castile.