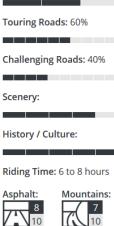

## Portugal & Spain Land of Vineyards Motorcycle Tour Facts

| Start / End Madrid                                                                                                                                                                                               | Total Distance 1,770 miles / 2,850 km                                                                                                                                                                                                                      |
|------------------------------------------------------------------------------------------------------------------------------------------------------------------------------------------------------------------|------------------------------------------------------------------------------------------------------------------------------------------------------------------------------------------------------------------------------------------------------------|
| Total Time 15 days                                                                                                                                                                                               | Riding Days 13 days                                                                                                                                                                                                                                        |
| Rest Days 2 in Salamanca, Porto                                                                                                                                                                                  | Breakfast 14 breakfast                                                                                                                                                                                                                                     |
| Dinners 12 dinners                                                                                                                                                                                               | Daily Mileage 160-220 miles / 250- 350 kms.                                                                                                                                                                                                                |
| Hotel Overnights 14 nights                                                                                                                                                                                       | Riding Season Autumn                                                                                                                                                                                                                                       |
| <b>Highlights:</b> 6 UNESCO World Heritage Sites in Spain &<br>Portugal: Segovia, Ávila, Ciudad Rodrigo y Salamanca,<br>Oporto y Guimaraës . Exquisite local cuisine! Tour starts<br>and ends in vibrant Madrid. | Accommodation: Awesome hotels. First-class historical<br>Pousadas and Paradors plus a few specially selected<br>boutique hotels with local flair. Pousadas and Paradors<br>are Castles, Palaces & Fortresses converted into<br>motorcycle-friendly hotels. |