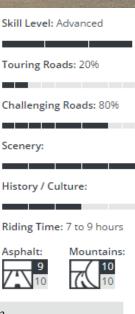

he areas around Barcelona, just a stone's throw from the Pyrenees, the most revered mountain range amongst motorcyclists who know what they are talking about. If you are one of them, if you are the type who would like to spend 10 unforgettable, intense and exciting days on top of a motorcycle, this is the tour for you! In this route, carefully planned by our expert local guides, are some of the most famous motorcycling roads in the world as well as many lesser known sections that will surely surprise you. The exceptional combination of magnificent roads with perfect asphalt, intoxicating curves and mountain and coastal landscapes straight out of your wildest dreams make for an exquisite feast fit for true motorcyclists. This tour is a 10 out of 10 in every way. You don't want to miss it!



## **Pyrenees Coast to Coast Motorcycle Tour Facts**

| Start / End Barcelona                                  | Total Distance 1,373 miles / 2,211 km                        |
|--------------------------------------------------------|--------------------------------------------------------------|
| Total Time 12 days                                     | Riding Days 10 days                                          |
| Rest Days 1 in San Sebastián                           | Breakfast 11 breakfast                                       |
| Dinners 10 dinners                                     | Daily Mileage 160-220 miles / 250- 350 km                    |
| Hotel Overnights 11 nights                             | Riding Season Summer                                         |
| Highlights