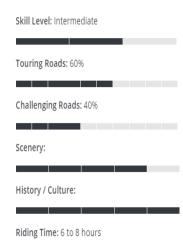

## **Portugal & Southern Motorcycle Tour Facts**

| Start / End Malaga                                                                                                                                             | Total Distance 1,547 miles / 2,490 km                                                                                                                                                                                       |
|----------------------------------------------------------------------------------------------------------------------------------------------------------------|-----------------------------------------------------------------------------------------------------------------------------------------------------------------------------------------------------------------------------|
| Total Time 15 days                                                                                                                                             | Riding Days 13 days                                                                                                                                                                                                         |
| Rest Days 3 in Granada, Seville, Lisbon                                                                                                                        | Breakfast 14 breakfast                                                                                                                                                                                                      |
| Dinners 11 dinners                                                                                                                                             | <b>Daily Mileage</b> 160-220 miles / 250- 350 km                                                                                                                                                                            |
| Hotel Overnights 14 nights                                                                                                                                     | Riding Season Spring, Winter, Autumn                                                                                                                                                                                        |
| <b>Highlights:</b> Mediterranean and Atlantic coasts, Málaga, Granada, The Alhambra Palace, White Towns, Ronda, Sevilla, Lisbon, Cascais, Sintra, the Algarve. | Accommodation: Awesome hotels. Primarily first-class motorcycle-friendly historical Paradorsand a few 4 star hotels with local flair. Paradors are Castles, Palaces & Fortresses converted into motorcycle-friendly hotels. |